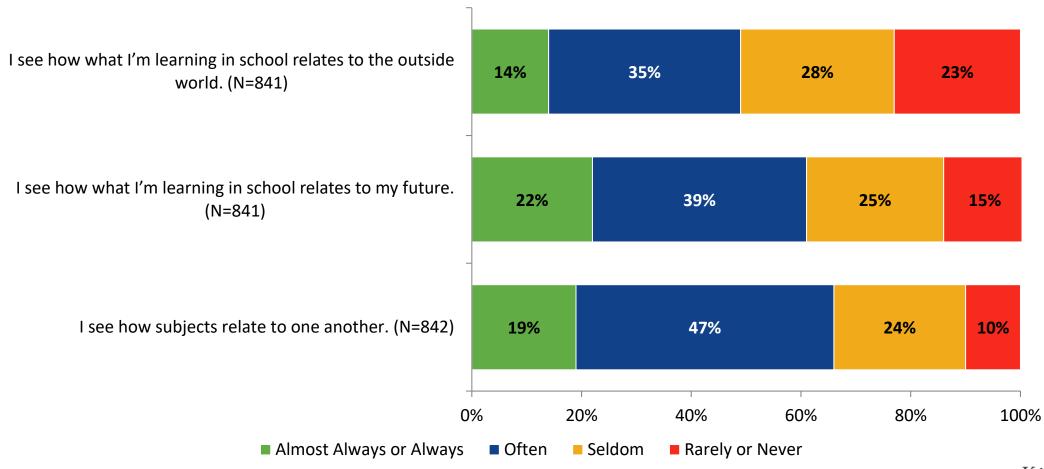

# **Student Engagement Survey for Secondary Students: Pinellas Park Middle School**

Results

2022-2023 School Year



#### **Overall Engagement**





# **Overall Engagement (Continued)**



#### **Overall Engagement: Comparison Over Time**





# **Overall Engagement: Comparison Over Time (Continued)**





#### **Like School**

How frequently do you feel the following statement is true?

Generally, I like school. (N=832)



# **Class Experience**





## **Class Experience: Comparison Over Time**



## **Student Experience**





### **Student Experience: Comparison Over Time**



## **Academic Support**

#### **Academic Support**



#### **Academic Support: Comparison Over Time**





#### Relevance



#### **Relevance: Comparison Over Time**





# **Self-Management**



# **Self-Management: Comparison Over Time**





#### Grit



## **Grit: Comparison Over Time**





#### **Involvement**





## **Involvement: Comparison Over Time**





#### **Future Goals**



#### **Future Goals: Comparison Over Time**





#### Acceptance



#### **Acceptance: Comparison Over Time**



## **Relationships with Peers**



#### **Relationships with Peers: Comparison Over Time**





## **Perceptions of Peers**



#### **Perceptions of Peers: Comparison Over Time**





# **Relationships with Adults in School**



#### Relationships with Adults in School: Comparison Over Time



# **Highest Ranking Indicators**

| Survey Item                                                             | Percentage