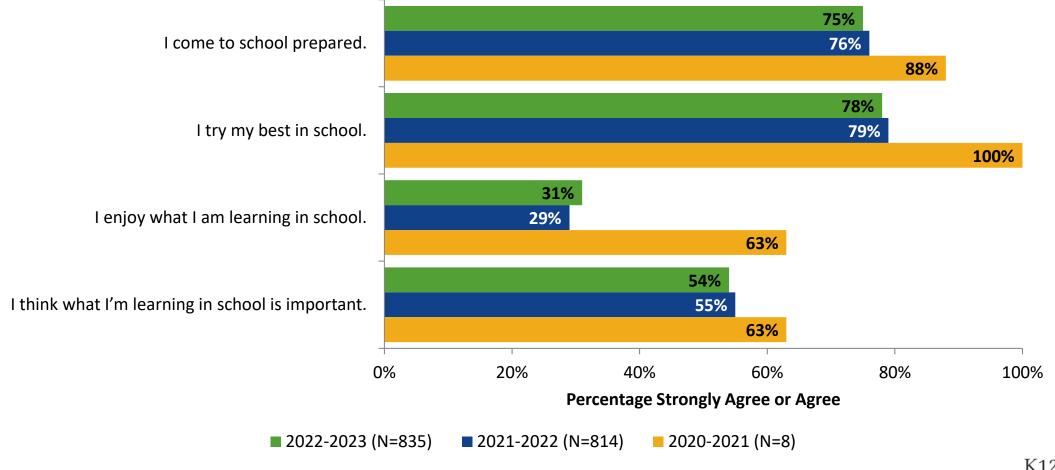

# **Student Engagement Survey for Secondary Students: Pinellas Park Middle School**

Results

2022-2023 School Year



#### **Overall Engagement**





# **Overall Engagement (Continued)**



#### **Overall Engagement: Comparison Over Time**





# **Overall Engagement: Comparison Over Time (Continued)**





#### **Like School**

How frequently do you feel the following statement is true?

Generally, I like school. (N=832)



# **Class Experience**





## **Class Experience: Comparison Over Time**



## **Student Experience**





### **Student Experience: Comparison Over Time**



## **Academic Support**

#### **Academic Support**



#### **Academic Support: Comparison Over Time**





#### Relevance



#### **Relevance: Comparison Over Time**





# **Self-Management**



# **Self-Management: Comparison Over Time**





#### Grit



## **Grit: Comparison Over Time**





#### **Involvement**





## **Involvement: Comparison Over Time**





#### **Future Goals**



#### **Future Goals: Comparison Over Time**





#### Acce