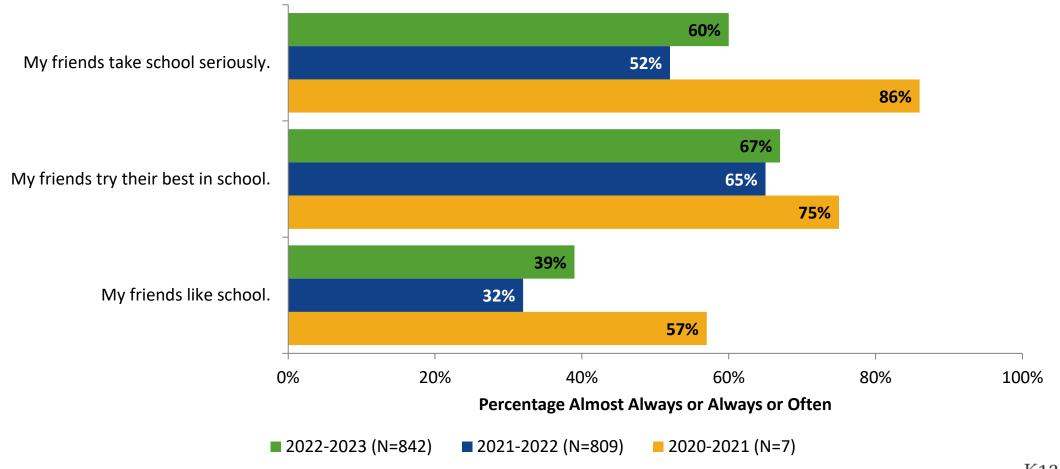

## **Perceptions of Peers**

#### **Perceptions of Peers: Comparison Over Time**