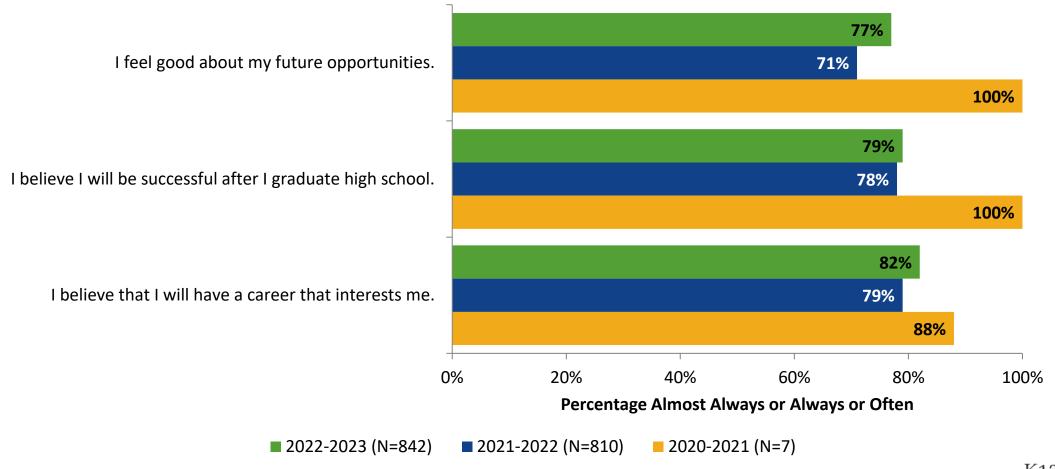

Over Time**





# **Overall Engagement: Comparison Over Time (Continued)**





#### **Like School**

How frequently do you feel the following statement is true?

Generally, I like school. (N=832)



# **Class Experience**





## **Class Experience: Comparison Over Time**



## **Student Experience**





### **Student Experience: Comparison Over Time**



## **Academic Support**

#### **Academic Support**



#### **Academic Support: Comparison Over Time**





#### Relevance



#### **Relevance: Comparison Over Time**





# **Self-Management**



# **Self-Management: Comparison Over Time**





#### Grit



## **Grit: Comparison Over Time**





#### **Involvement**





## **Involvement: Comparison Over Time**





#### **Future Goals**



#### **Future Goals: Comparison Over Time**





#### Acceptance



#### **Acceptance: Comparison Over Time**



## **Relationships with Peers**



#### **Relationships with Peers: Comparison Over Time**





## **Perceptions of Peers**



#### **Perceptions of Peers: Comparison Over Time**





# **Relationships with Adults in School**



#### Relationships with Adults in School: Comparison Over Time



# **Highest Ranking Indicators**

| Survey Item                                                             | Percentage Strongly<br>Agree or Agree (%) | School Climate Topic |
|-------------------------------------------------------------------------|-------------------------------------------|----------------------|
| I am nice to my teacher(s).                                             | 89%