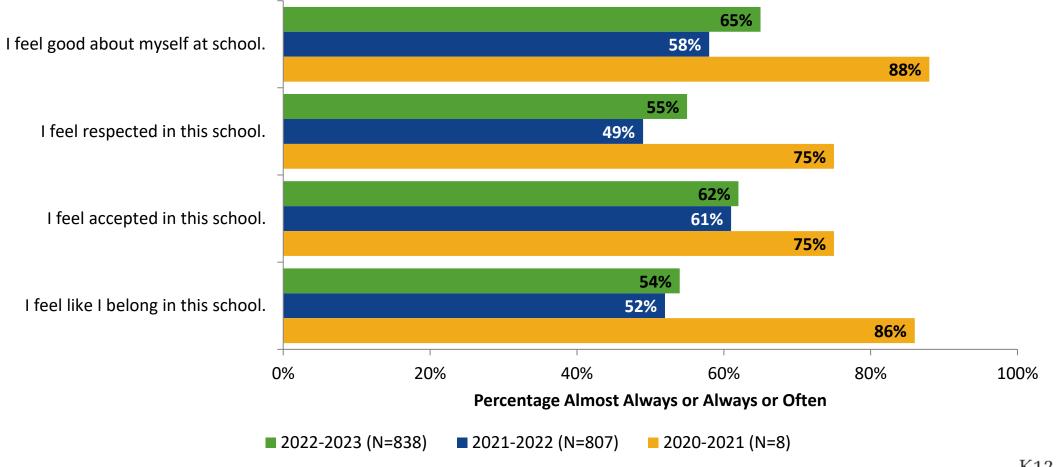

# **Relationships with Adults in School**

#### Relationships with Adults in School: Comparison Over Time