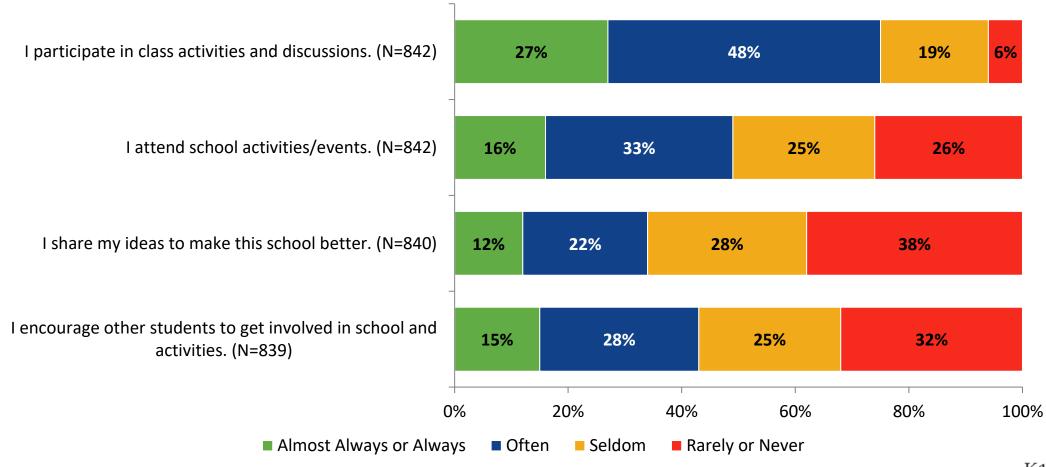

Year



#### **Overall Engagement**





# **Overall Engagement (Continued)**



#### **Overall Engagement: Comparison Over Time**





# **Overall Engagement: Comparison Over Time (Continued)**





#### **Like School**

How frequently do you feel the following statement is true?

Generally, I like school. (N=832)



# **Class Experience**





## **Class Experience: Comparison Over Time**



## **Student Experience**





### **Student Experience: Comparison Over Time**



## **Academic Support**

#### **Academic Support**



#### **Academic Support: Comparison Over Time**





#### Relevance



#### **Relevance: Comparison Over Time**





# **Self-Management**



# **Self-Management: Comparison Over Time**





#### Grit



## **Grit: Comparison Over Time**





#### **Involvement**





## **Involvement: Comparison Over Time**





#### **Future Goals**



#### **Future Goals: Comparison Over Time**





#### Acceptance



#### **Acceptance: Comparison Over Time**



## **Relationships with Peers**



#### **Relationships with Peers: Comparison Over Time**





## **Perceptions of Peers**



#### **Perceptions of Peers: Comparison Over Time**





# **Relationships with Adults in School**



#### Relationships with Adults in School: Comparison Over Time



# **Highest Ranking Indicators**

| Survey Item                                                             | Percentage Strongly<br>Agree or Agree (%) | School Climate Topic |
|-------------------------------------------------------------------------|-------------------------------------------|---------------------