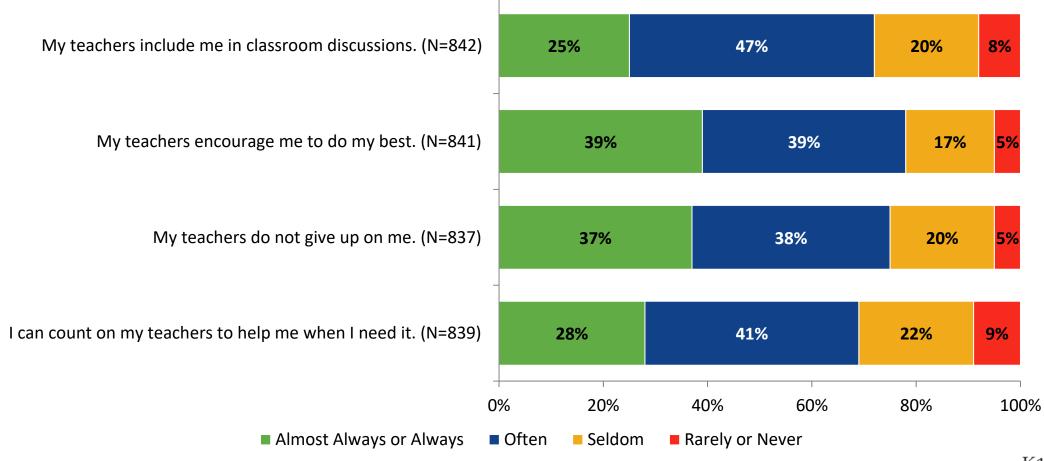

# **Student Engagement Survey for Secondary Students: Pinellas Park Middle School**

Results

2022-2023 School Year



#### **Overall Engagement**





# **Overall Engagement (Continued)**



#### **Overall Engagement: Comparison Over Time**





# **Overall Engagement: Comparison Over Time (Continued)**





#### **Like School**

How frequently do you feel the following statement is true?

Generally, I like school. (N=832)



# **Class Experience**





## **Class Experience: Comparison Over Time**



## **Student Experience**





### **Student Experience: Comparison Over Time**



## **Academic Support**

#### **Academic Support**



#### **Academic Support: Comparison Over Time**





#### Relevance



#### **Relevance: Comparison Over Time**





# **Self-Management**



# **Self-Management: Comparison Over Time**





#### Grit



## **Grit: Comparison Over Time**





#### **Involvement**





## **Involvement: Comparison Over Time**





#### **Future Goals**



#### **Future Goals: Comparison Over Time**





#### Acceptance



#### **Acceptance: Comparison Over Time**



## **Relationships with Peers**



#### **Relationships with Peers: Comparison Over Time**





## **Perceptions of Peers**



#### **Perceptions of Peers: Comparison Over Time**





# **Relationships with Adults in School**



#### Relationships with Adults in School: Comparison Over Time



# **Highest Ranking Indicators**

| Survey Item