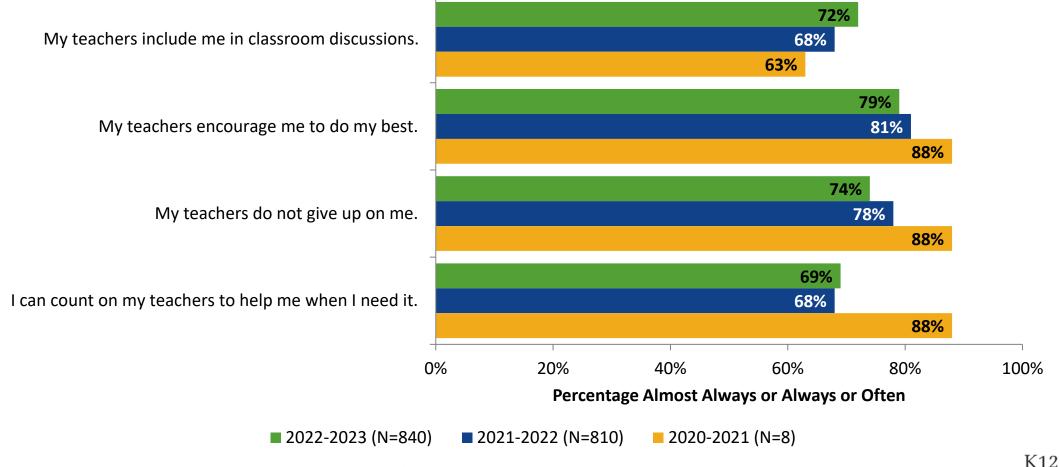

# **Student Engagement Survey for Secondary Students: Pinellas Park Middle School**

Results

2022-2023 School Year



#### **Overall Engagement**





# **Overall Engagement (Continued)**



#### **Overall Engagement: Comparison Over Time**





# **Overall Engagement: Comparison Over Time (Continued)**





#### **Like School**

How frequently do you feel the following statement is true?

Generally, I like school. (N=832)



# **Class Experience**





## **Class Experience: Comparison Over Time**



## **Student Experience**





### **Student Experience: Comparison Over Time**



## **Academic Support**

#### **Academic Support**



#### **Academic Support: Comparison Over Time**





#### Relevance



#### **Relevance: Comparison Over Time**





# **Self-Management**



# **Self-Management: Comparison Over Time**





#### Grit



## **Grit: Comparison Over Time**





#### **Involvement**





## **Involvement: Comparison Over Time**





#### **Future Goals**



#### **Future Goals: Comparison Over Time**





#### Acceptance



#### **Acceptance: Comparison Over Time**



## **Relationships with Peers**



#### **Relationships with Peers: Comparison Over Time**





## **Perceptions of Peers**



#### **Perceptions of Peers: Comparison Over Time**





# **Relationships with Adults in School**



#### Relationships with Adults in School: Comparison Over Time



# **Highest Ranking Indicators**

| Survey Item