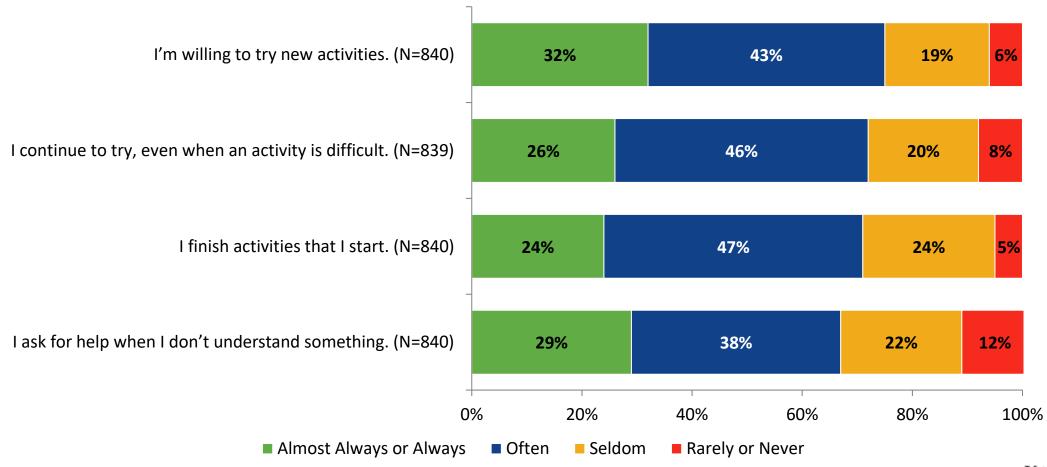

dents: Pinellas Park Middle School**

Results

2022-2023 School Year



#### **Overall Engagement**





# **Overall Engagement (Continued)**



#### **Overall Engagement: Comparison Over Time**





# **Overall Engagement: Comparison Over Time (Continued)**





#### **Like School**

How frequently do you feel the following statement is true?

Generally, I like school. (N=832)



# **Class Experience**





## **Class Experience: Comparison Over Time**



## **Student Experience**





### **Student Experience: Comparison Over Time**



## **Academic Support**

#### **Academic Support**



#### **Academic Support: Comparison Over Time**





#### Relevance



#### **Relevance: Comparison Over Time**





# **Self-Management**



# **Self-Management: Comparison Over Time**





#### Grit



## **Grit: Comparison Over Time**





#### **Involvement**





## **Involvement: Comparison Over Time**





#### **Future Goals**



#### **Future Goals: Comparison Over Time**





#### Acceptance



#### **Acceptance: Comparison Over Time**



## **Relationships with Peers**



#### **Relationships with Peers: Comparison Over Time**





## **Perceptions of Peers**



#### **Perceptions of Peers: Comparison Over Time**





# **Relationships with Adults in School**



#### Relationships with Adults in School: Comparison Over Time



# **Highest Ranking Indicators**

| Survey Item                                                             | Percentage Strongly<br>Agree or Agree (%) | School Climate Topic |
|-------------------------------------------------------------------------|--