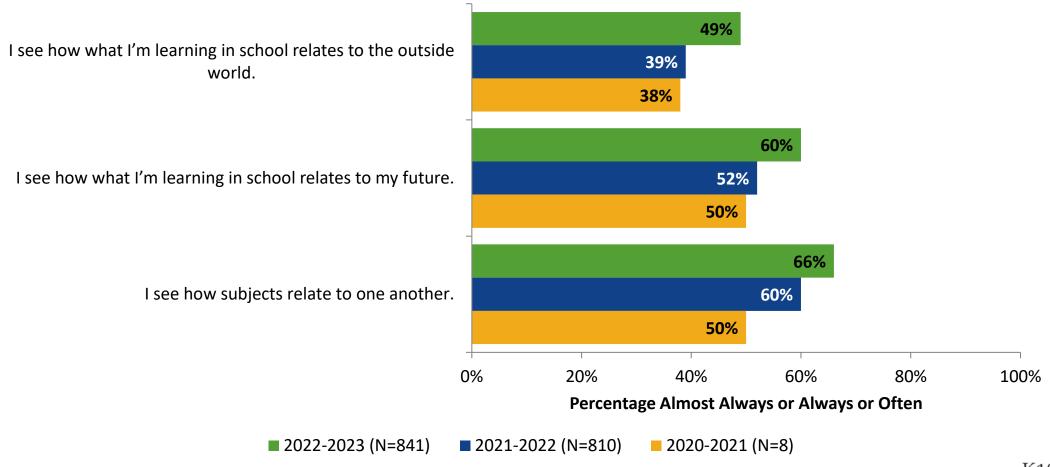

# **Student Engagement Survey for Secondary Students: Pinellas Park Middle School**

Results

2022-2023 School Year



#### **Overall Engagement**





# **Overall Engagement (Continued)**



#### **Overall Engagement: Comparison Over Time**





# **Overall Engagement: Comparison Over Time (Continued)**





#### **Like School**

How frequently do you feel the following statement is true?

Generally, I like school. (N=832)



# **Class Experience**





## **Class Experience: Comparison Over Time**



## **Student Experience**





### **Student Experience: Comparison Over Time**



## **Academic Support**

#### **Academic Support**



#### **Academic Support: Comparison Over Time**





#### Relevance



#### **Relevance: Comparison Over Time**





# **Self-Management**



# **Self-Management: Comparison Over Time**





#### Grit



## **Grit: Comparison Over Time**





#### **Involvement**





## **Involvement: Comparison Over Time**





#### **Future Goals**



#### **Future Goals: Comparison Over Time**





#### Acceptance



#### **Acceptance: Comparison Over Time**



## **Relationships with Peers**



#### **Relationships with Peers: Comparison Over Time**





## **Perceptions of Peers**



#### **Perceptions of Peers: Comparison Over Time**





# **Relationships with Adults in School**



#### Relationships with Adults in School: Comparison Over Time



# **Highest Ranking Indicators**

| Survey Item                                                             | Percentage Strongly<br>Agree or Agree (%) | School Clim