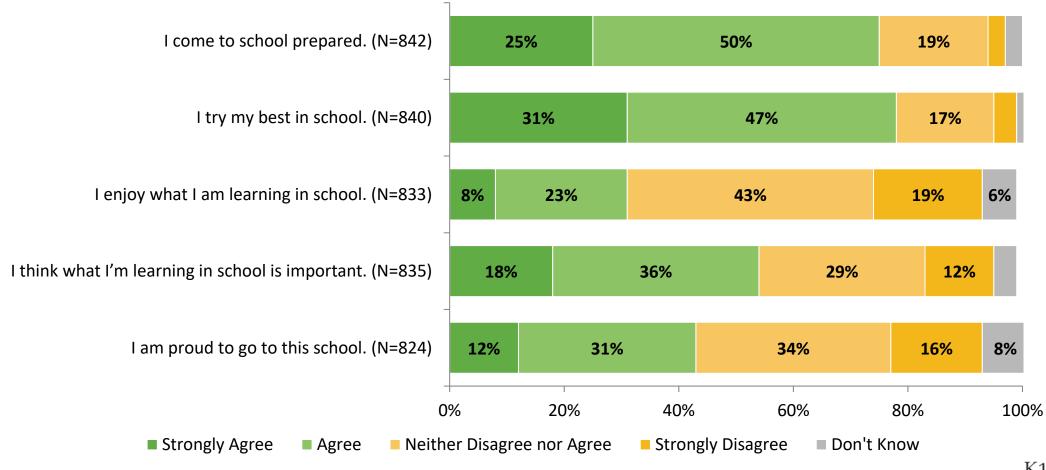

# **Student Engagement Survey for Secondary Students: Pinellas Park Middle School**

Results

2022-2023 School Year



#### **Overall Engagement**





# **Overall Engagement (Continued)**



#### **Overall Engagement: Comparison Over Time**





# **Overall Engagement: Comparison Over Time (Continued)**





#### **Like School**

How frequently do you feel the following statement is true?

Generally, I like school. (N=832)



# **Class Experience**





## **Class Experience: Comparison Over Time**



## **Student Experience**





### **Student Experience: Comparison Over Time**



## **Academic Support**

#### **Academic Support**



#### **Academic Support: Comparison Over Time**





#### Relevance



#### **Relevance: Comparison Over Time**





# **Self-Management**



# **Self-Management: Comparison Over Time**





#### Grit



## **Grit: Comparison Over Time**





#### **Involvement**





## **Involvement: Comparison Over