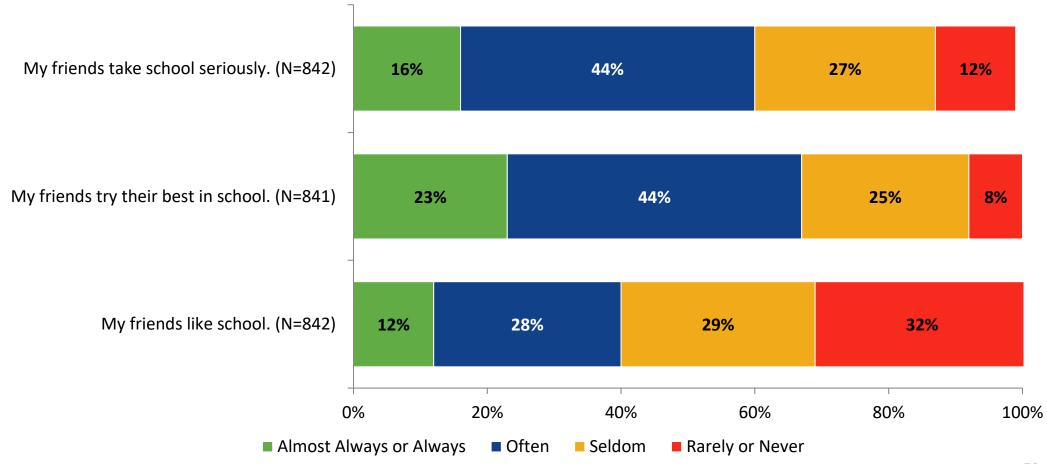

## **Perceptions of Peers**

#### **Perceptions of Peers: Comparison Over Time**