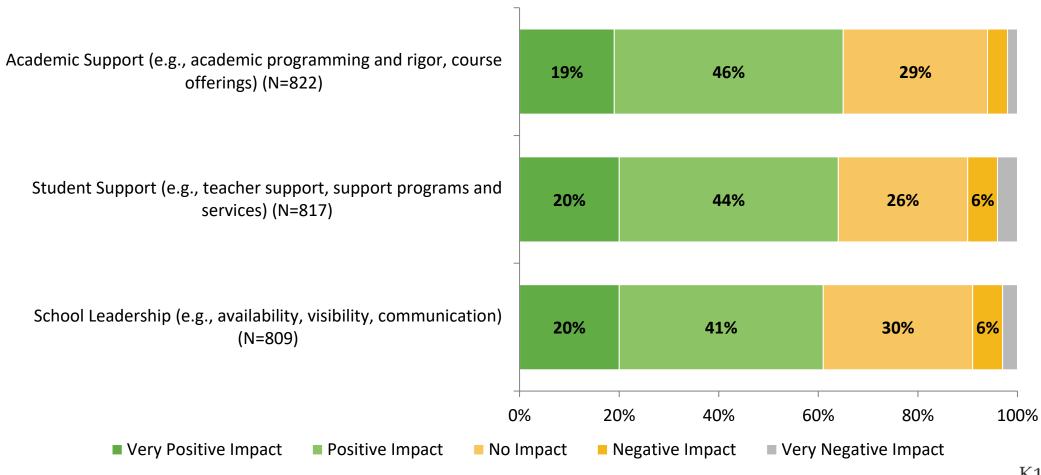

# **Impact on Net Promoter Score (Continued)**

How do each of the following impact the score you gave above?