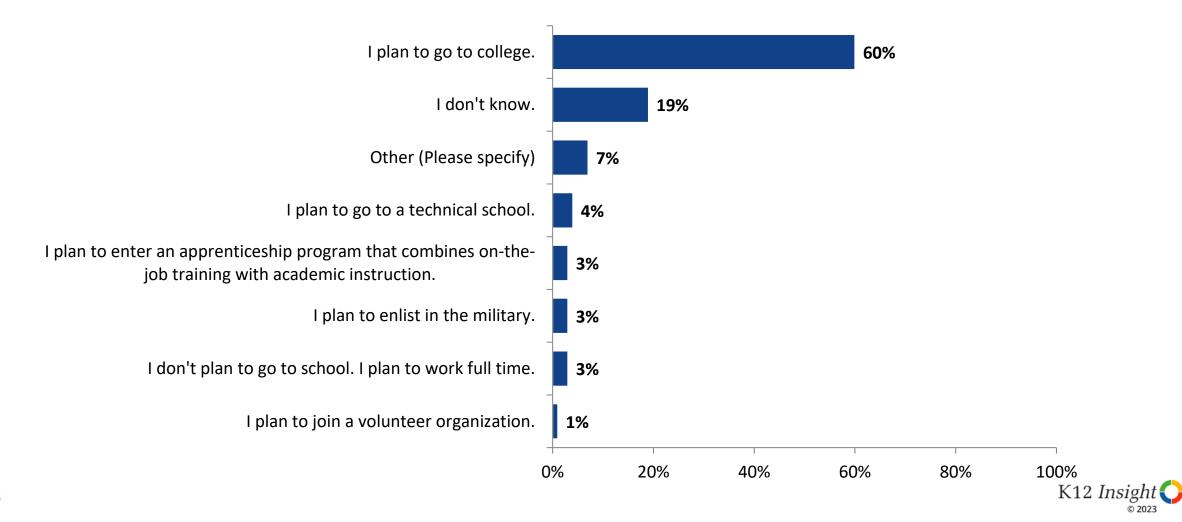

#### **Career Fields**

Which of the following career fields do you plan to pursue? (N=835)