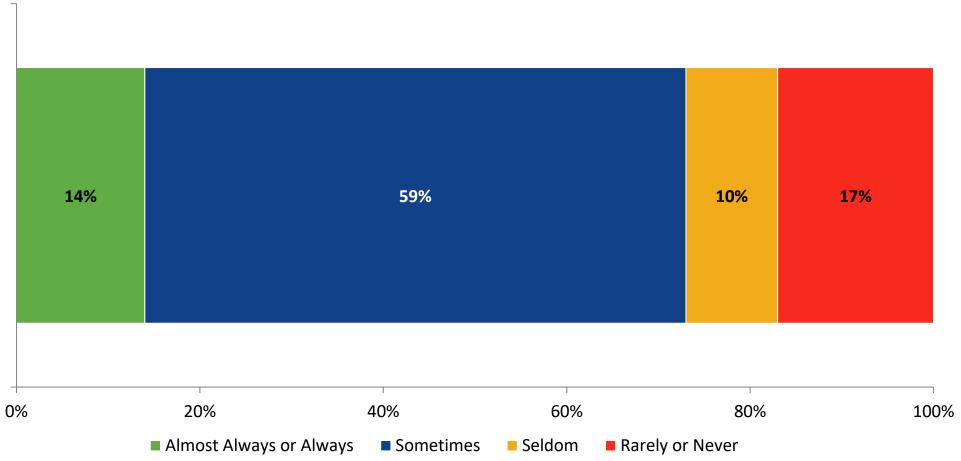

# **Student Engagement Survey for Secondary Students: Pinellas Park Middle School**

Results

2022-2023 School Year



#### **Overall Engagement**





# **Overall Engagement (Continued)**



#### **Overall Engagement: Comparison Over Time**





# **Overall Engagement: Comparison Over Time (Continued)**





#### **Like School**

How frequently do you feel the following statement is true?

Generally, I like school. (N=832)



# **Class Experience**





## **Class Experience: Comparison Over Time**



## **Student Experience**





### **Student Experience: Comparison Over Time**



## **Academic Support**

#### **Academic Support**



#### **Academic Support: Comparison Over Time**





#### Relevance



#### **Relevance: Comparison Over Time**





# **Self-Management**



# **Self-Management: Comparison Over Time**





#### Grit



## **Grit: Comparison Over Time**





#### **Involvement**





## **Involvement: Comparison Over Time**





#### **Future Goals**



#### **Future Goals: Comparison Over Time**





#### Acceptance



#### **Acceptance: Comparison Over Time**



## **Relationships with Peers**



#### **Relationships with Peers: Comparison Over Time**





## **Perceptions of Peers**



####