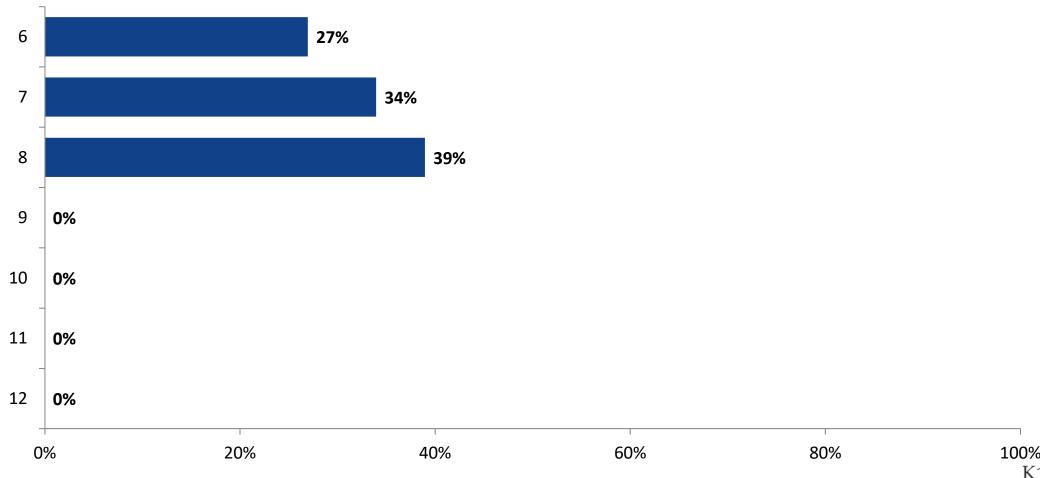

| Involvement          |

#### **After High School Plans**

Which of the following best describes your plans for after high school? (N=838)



#### **Career Fields**

Which of the following career fields do you plan to pursue? (N=835)



# **Career Fields (Continued)**

Which of the following career fields do you plan to pursue? (N=835)



#### **Net Promoter Score**

If you had a family member or friend moving to the area, how likely are you to recommend your school to them? (N=765)





#### **Impact on Net Promoter Score**

How do each of the following impact the score you gave above?



# **Impact on Net Promoter Score (Continued)**

How do each of the following impact the score you gave above?



# Grade

#### **Grade (N=845)**



#### **End of Presentation**



Follow us on Twitter: @k12insight

www.k12insight.com