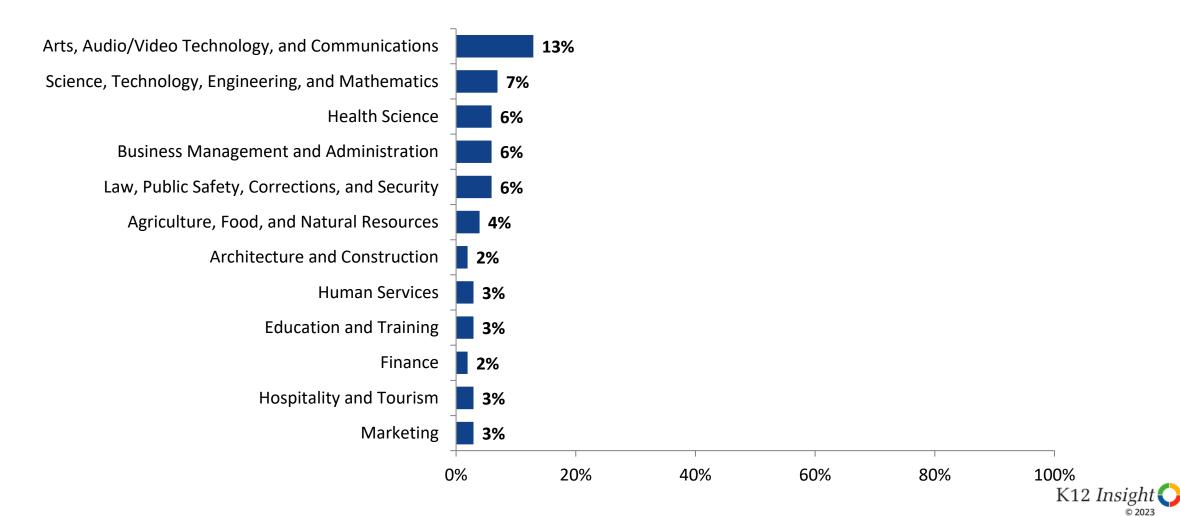

# **Career Fields (Continued)**

Which of the following career fields do you plan to pursue? (N=835)