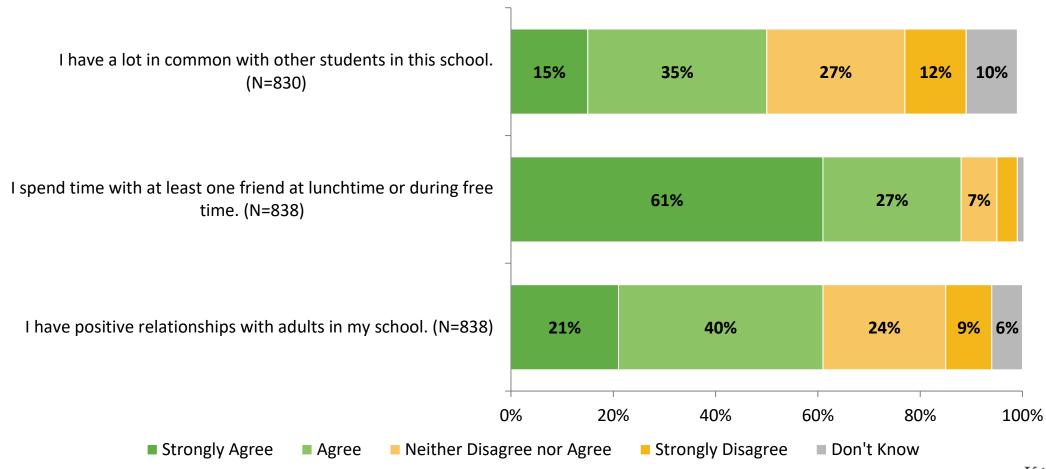

# **Student Engagement Survey for Secondary Students: Pinellas Park Middle School**

Results

2022-2023 School Year



#### **Overall Engagement**





# **Overall Engagement (Continued)**



#### **Overall Engagement: Comparison Over Time**





# **Overall Engagement: Comparison Over Time (Continued)**





#### **Like School**

How frequently do you feel the following statement is true?

Generally, I like school. (N=832)



# **Class Experience**





## **Class Experience: Comparison Over Time**



## **Student Experience**





### **Student Experience: Comparison Over Time**



## **Academic Support**

#### **Academic Support**



#### **Academic Support: Comparison Over Time**





#### Relevance



#### **Relevance: Comparison Over Time**





# **Self-Management**



# **Self-Management: Comparison Over Time**





#### Grit



## **Grit: Comparison Over Time**





#### **Involvement**





## **Involvement: Comparison Over Time**





#### **Future Goals**



####