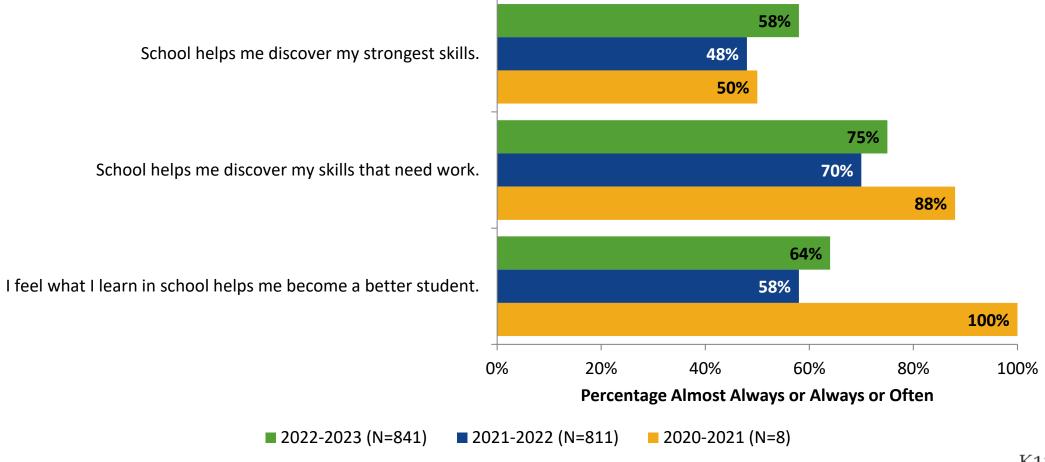

# **Student Engagement Survey for Secondary Students: Pinellas Park Middle School**

Results

2022-2023 School Year



#### **Overall Engagement**





# **Overall Engagement (Continued)**



#### **Overall Engagement: Comparison Over Time**





# **Overall Engagement: Comparison Over Time (Continued)**





#### **Like School**

How frequently do you feel the following statement is true?

Generally, I like school. (N=832)



# **Class Experience**





## **Class Experience: Comparison Over Time**



## **Student Experience**





### **Student Experience: Comparison Over Time**



## **Academic Support**

#### **Academic Support**



#### **Academic Support: Comparison Over Time**





#### Relevance



#### **Relevance: Comparison Over Time**





# **Self-Management**



# **Self-Management: Comparison Over Time**





#### Grit



## **Grit: Comparison Over Time**





#### **Involvement**





## **Involvement: Comparison Over Time**





#### **Future Goals**



#### **Future Goals: Comparison Over Time**





#### Acceptance



#### **Acceptance: Comparison Over Time**



## **Relationships with Peers**



#### **Relationships with Peers: Comparison Over Time**





## **Perceptions of Peers**



#### **Perceptions of Peers: Comparison Over Time**





# **Relationships with Adults in School**



#### Relationships with Adults in School: Comparison Over Time