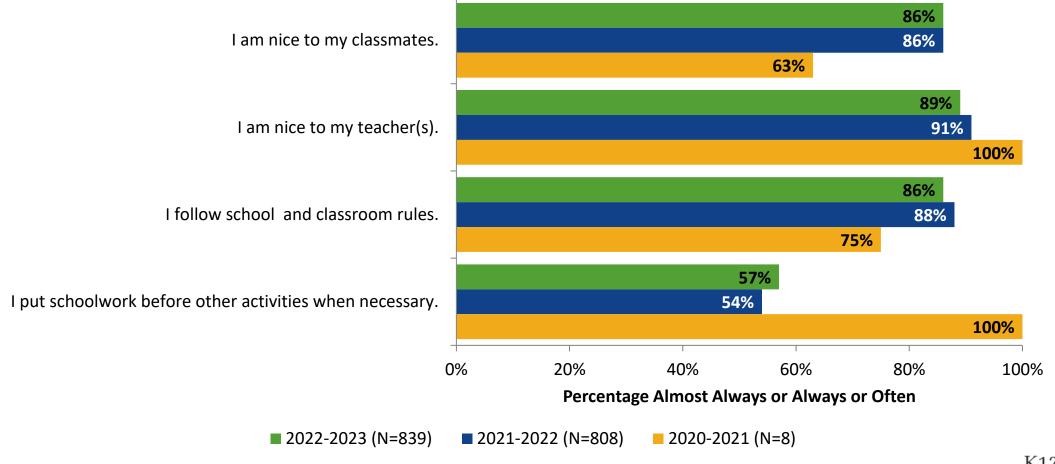

r Secondary Students: Pinellas Park Middle School**

Results

2022-2023 School Year



#### **Overall Engagement**





# **Overall Engagement (Continued)**



#### **Overall Engagement: Comparison Over Time**





# **Overall Engagement: Comparison Over Time (Continued)**





#### **Like School**

How frequently do you feel the following statement is true?

Generally, I like school. (N=832)



# **Class Experience**





## **Class Experience: Comparison Over Time**



## **Student Experience**





### **Student Experience: Comparison Over Time**



## **Academic Support**

#### **Academic Support**



#### **Academic Support: Comparison Over Time**





#### Relevance



#### **Relevance: Comparison Over Time**





# **Self-Management**



# **Self-Management: Comparison Over Time**





#### Grit



## **Grit: Comparison Over Time**





#### **Involvement**





## **Involvement: Comparison Over Time**





#### **Future Goals**



#### **Future Goals: Comparison Over Time**





#### Acceptance



#### **Acceptance: Comparison Over Time**



## **Relationships with Peers**



#### **Relationships with Peers: Comparison Over Time**





## **Perceptions of Peers**



#### **Perceptions of Peers: Comparison Over Time**





# **Relationships with Adults in School**



#### Relationships with Adults in School: Comparison Over Time



# **Highest Ranking Indicators**

| Survey Item                                                             | Percentage Strongly<br>Agree or Agree (%) | School Climate Topic |
|-------------------------------------------------------------