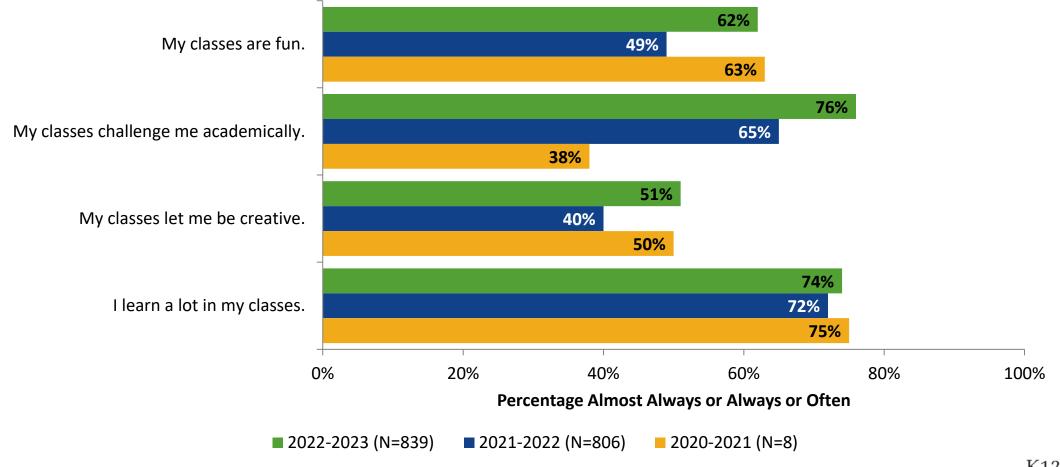

# **Student Engagement Survey for Secondary Students: Pinellas Park Middle School**

Results

2022-2023 School Year



#### **Overall Engagement**





# **Overall Engagement (Continued)**



#### **Overall Engagement: Comparison Over Time**





# **Overall Engagement: Comparison Over Time (Continued)**





#### **Like School**

How frequently do you feel the following statement is true?

Generally, I like school. (N=832)



# **Class Experience**





## **Class Experience: Comparison Over Time**



## **Student Experience**





### **Student Experience: Comparison Over Time**



## **Academic Support**

#### **Academic Support**



#### **Academic Support: Comparison Over Time**





#### Relevance



#### **Relevance: Comparison Over Time**





# **Self-Management**



# **Self-Management: Comparison Over Time**





#### Grit



## **Grit: Comparison Over Time**





#### **Involvement**





## **Involvement: Comparison Over Time**





#### **Future Goals**



#### **Future Goals: Comparison Over Time**





#### Acceptance



#### **Acceptance: Comparison Over Time**



## **Relationships with Peers**



#### **Relationships with Peers: Comparison Over Time**





## **Perceptions of Peers**



#### **Perceptions of Peers: Comparison Over Time**





# **Relationships with A