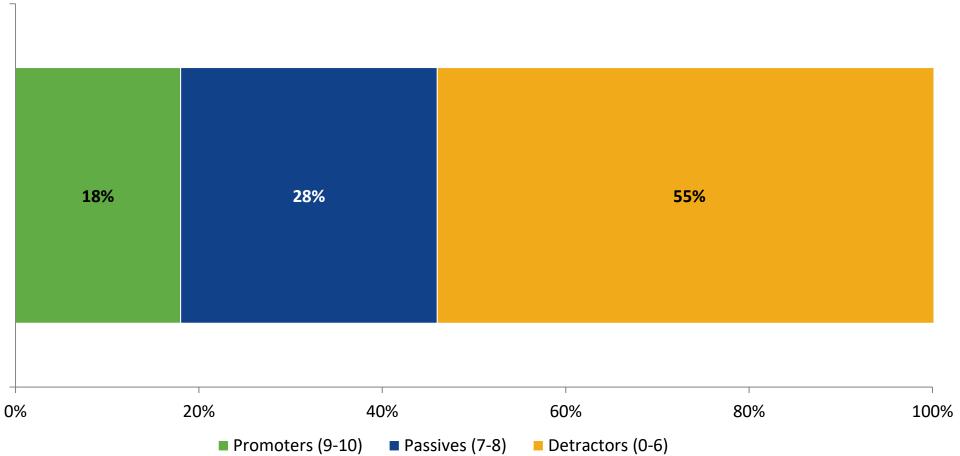

#### **Net Promoter Score**

If you had a family member or friend moving to the area, how likely are you to recommend your school to them? (N=765)